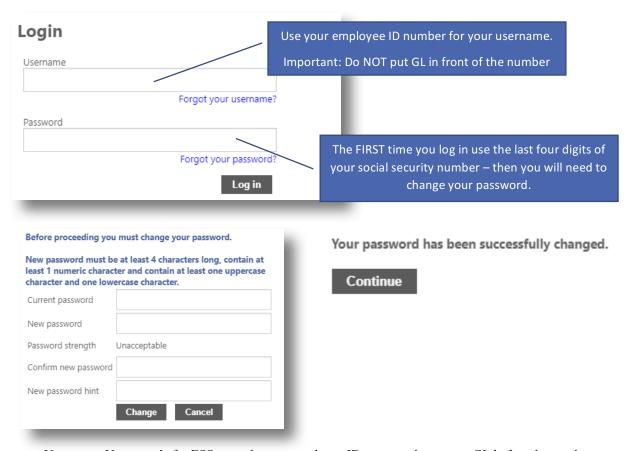

## Munis Self Service

- Username: Username's for ESS are only your employee ID you no longer use GL before the number.
- Password: Your first login to ESS your password will be the last four digits of your social security number.
  - You will be instructed to change your password after your first login.
  - O You must have a capital, a lowercase, and a number.
  - After you submit a successful password change, the screen may not change. Try logging in with your new password before attempting to reset again.