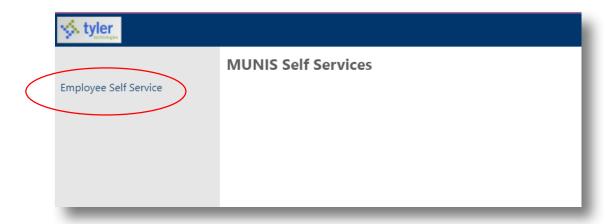

## Select Employee Self Service

Now you are in Employee Self Service!

Contact Kellsey Wilson in the Business Office (517) 925-5421 or <a href="wilsonk@glcomets.net">wilsonk@glcomets.net</a> if you have any questions or problems logging in!