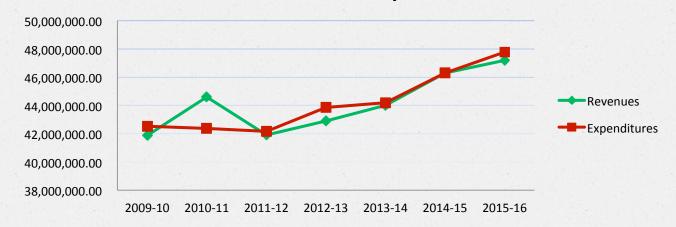

## Fund Balance

|                           | 2009-10     | 2010-11     | 2011-12     | 2012-13     | 2013-14     | 2014-15     | 2015-16     |
|---------------------------|-------------|-------------|-------------|-------------|-------------|-------------|-------------|
| Ending Fund Balance       | \$3,002,242 | \$5,308,657 | \$5,056,772 | \$4,102,127 | \$3,917,983 | \$3,911,420 | \$3,340,426 |
| % of Expenditures         | 7.1%        | 12.5%       | 12.0%       | 9.4%        | 8.9%        | 8.4%        | 7.0%        |
| Days of Instruction       |             |             |             |             |             |             |             |
| supported by Fund Balance | 13          | 23          | 22          | 17          | 16          | 15          | 13          |
| Enrollment                | 5190        | 5070        | 5105        | 5103        | 5098        | 5094        | 5090        |
| FB per student            | \$578       | \$1,047     | \$991       | \$804       | \$768       | \$768       | \$656       |

#### **Total Revenues & Expenditures**