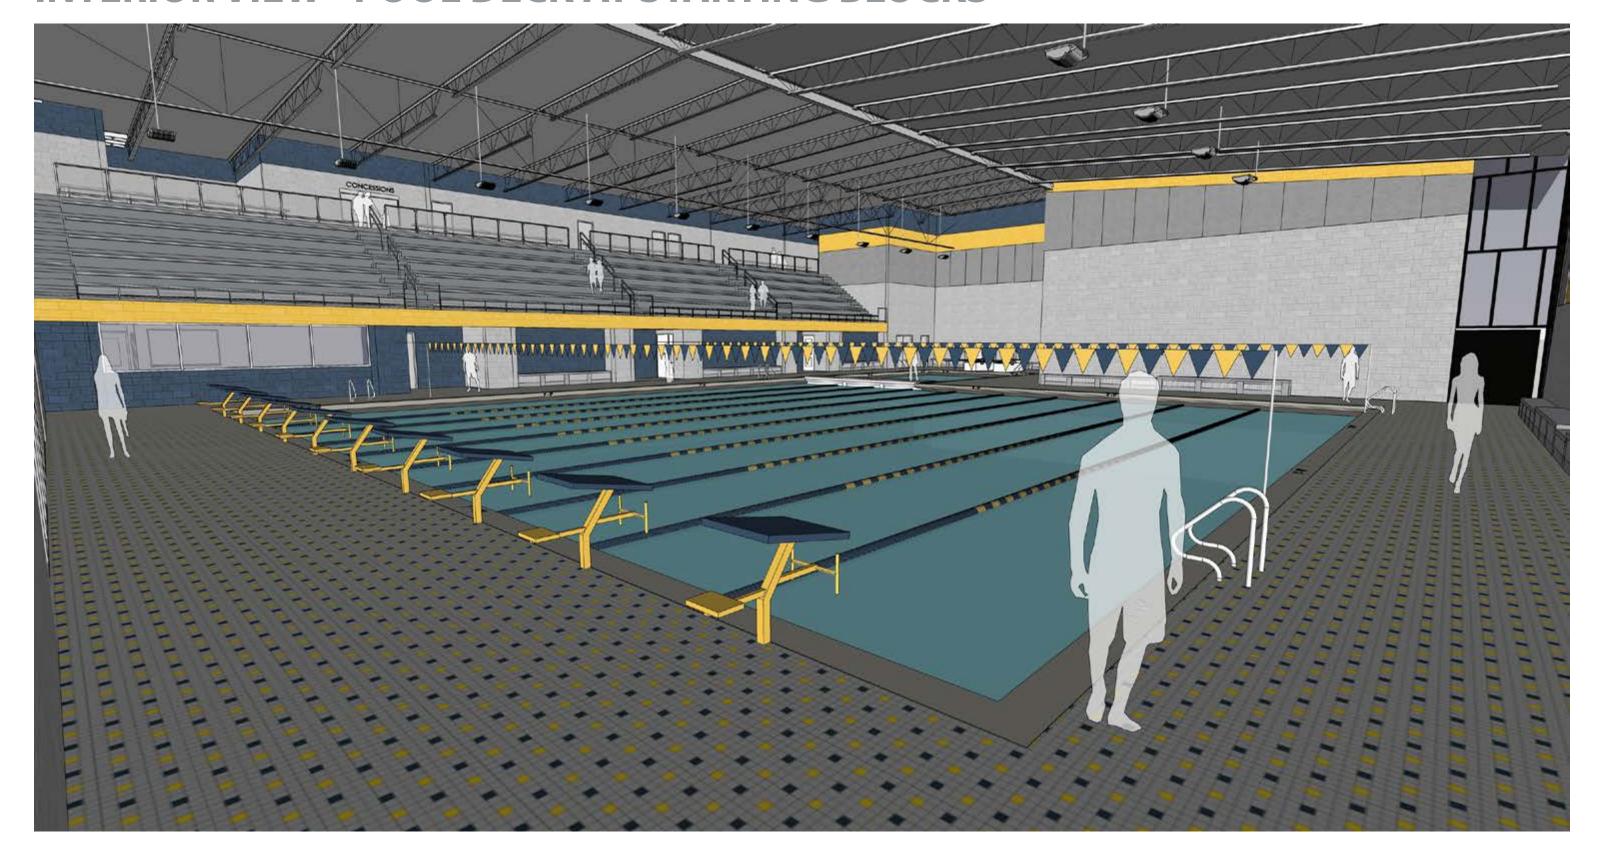

AGES - VIEW NORTH TO MUSIC ADDITION**





# **EXTERIOR IMAGES - VIEW OF MUSIC ADDITION**







# **EXTERIOR IMAGES - POOL ENTRANCE FROM MUSIC SUITE**





## **EXTERIOR IMAGES - POOL ENTRANCE**





# **EXTERIOR IMAGES - POOL NORTHWEST CORNER**







# **INTERIOR VIEW - MAIN ENTRANCE**







## **INTERIOR VIEW - MAIN ENTRANCE**





## **INTERIOR VIEW - LOOKING NORTH AT CAFETERIA**







# **INTERIOR VIEW - LOOKING SOUTH AT CAFETERIA**





## **INTERIOR VIEW - NEW CLASSROOM**





# **INTERIOR VIEW - NEW SCIENCE CLASSROOM**





# **INTERIOR VIEW - NEW SCIENCE CLASSROOM**





## **INTERIOR VIEW - MUSIC SUITE CLASSROOM**





# **INTERIOR VIEW - POOL DECK LOOKING WEST**





## **INTERIOR VIEW - POOL DECK LOOKING AT SEATING**





## **INTERIOR VIEW - POOL DECK AT STARTING BLOCKS**





# **INTERIOR VIEW - POOL ENTRANCE**





# **INTERIOR VIEW - POOL LOBBY**









#### BEAGLE MIDDLE SCHOOL ADDITIONS & RENOVATIONS

#### **BOARD PACKET**