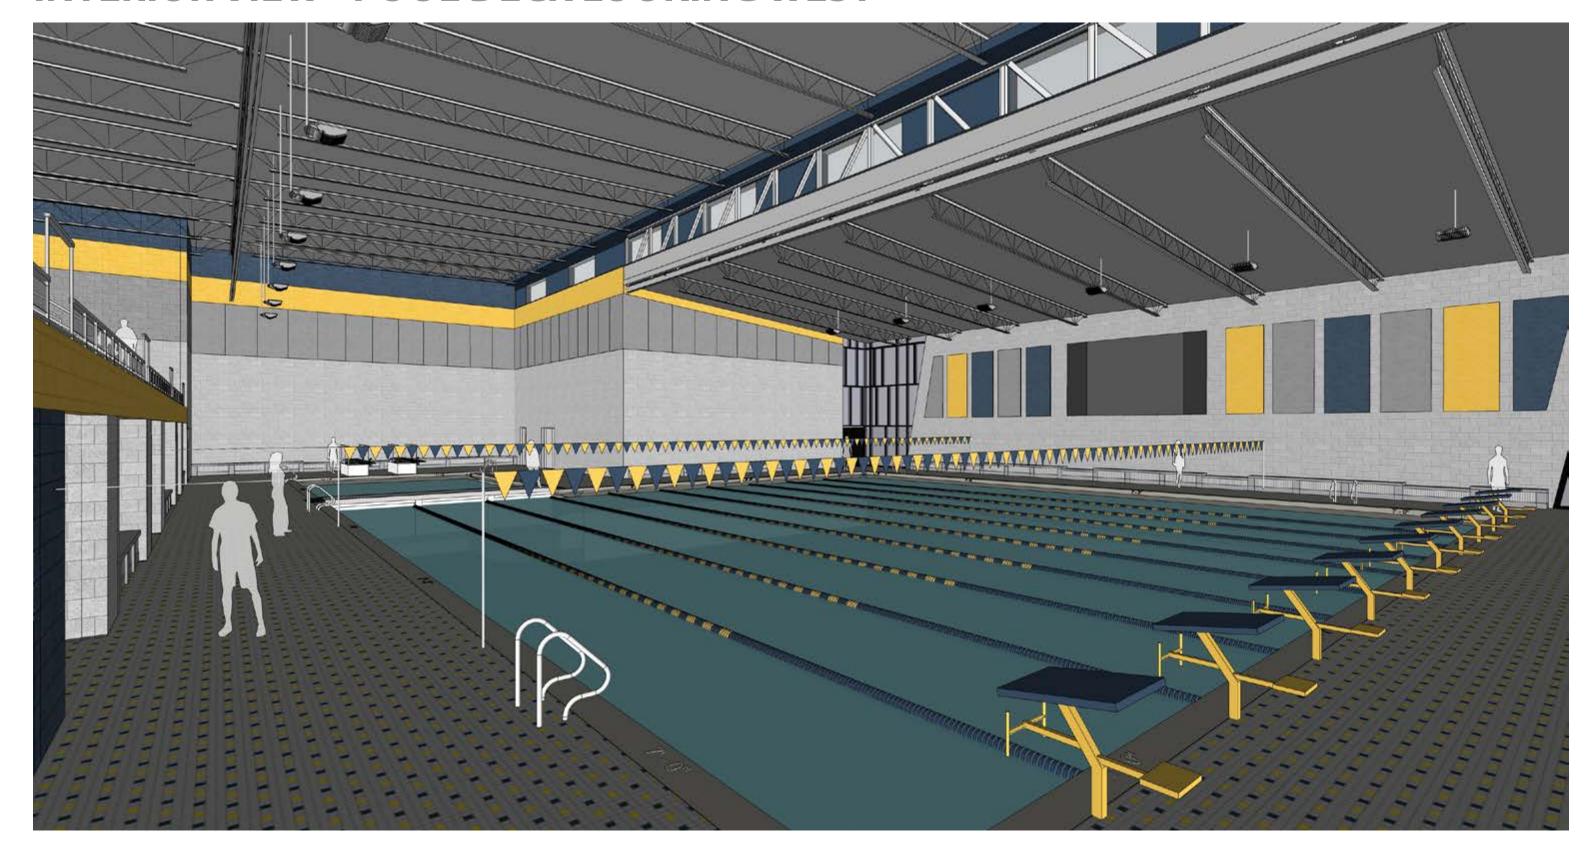

SIDE OF CLASSROOM ADDITION**





# **EXTERIOR IMAGES - SOUTH SIDE OF CLASSROOM ADDITION**







# **EXTERIOR IMAGES - VIEW NORTH TO MUSIC ADDITION**





# **EXTERIOR IMAGES - VIEW OF MUSIC ADDITION**







# **EXTERIOR IMAGES - POOL ENTRANCE FROM MUSIC SUITE**





## **EXTERIOR IMAGES - POOL ENTRANCE**





# **EXTERIOR IMAGES - POOL NORTHWEST CORNER**







# **INTERIOR VIEW - MAIN ENTRANCE**







## **INTERIOR VIEW - MAIN ENTRANCE**





## **INTERIOR VIEW - LOOKING NORTH AT CAFETERIA**







# **INTERIOR VIEW - LOOKING SOUTH AT CAFETERIA**





## **INTERIOR VIEW - NEW CLASSROOM**





# **INTERIOR VIEW - NEW SCIENCE CLASSROOM**





# **INTERIOR VIEW - NEW SCIENCE CLASSROOM**





## **INTERIOR VIEW - MUSIC SUITE CLASSROOM**





# **INTERIOR VIEW - POOL DECK LOOKING WEST**





## **INTERIOR VIEW - POOL DECK LOOKING AT SEATING**





## **INTERIOR VIEW - POOL DECK AT STARTING BLOCKS**





# **INTERIOR VIEW - POOL ENTRANCE**





# **INTERIOR VIEW - POOL LOBBY**









#### BEAGLE MIDDLE SCHOOL ADDITIONS & RENOVATIONS

#### **BOARD PACKET**