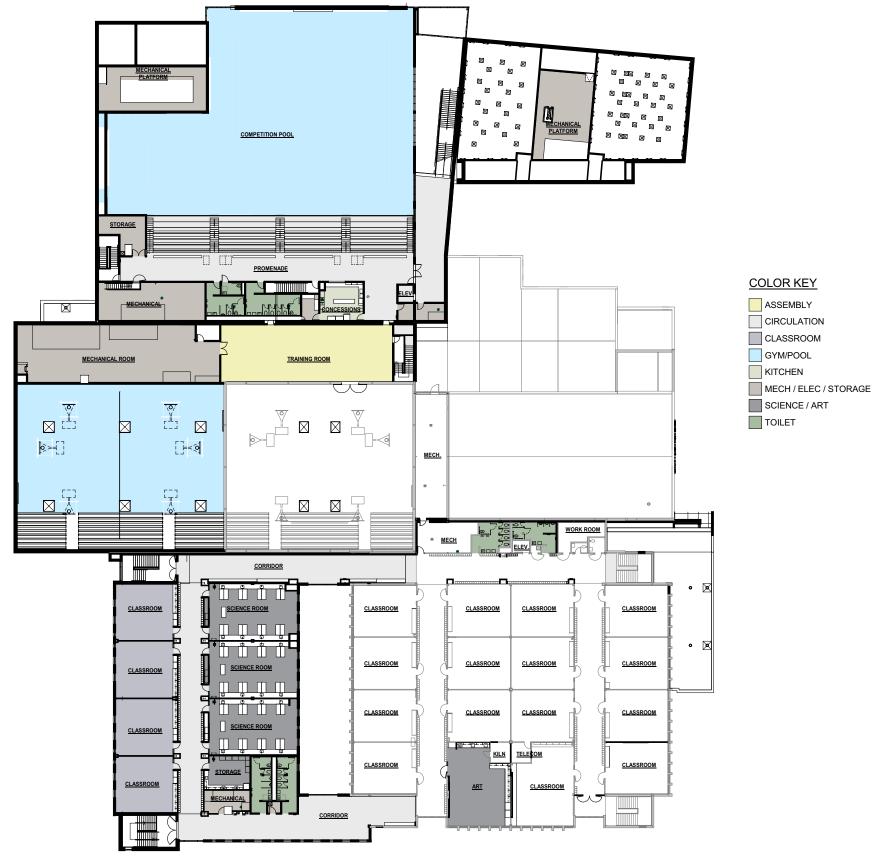

#### BEAGLE MIDDLE SCHOOL ADDITIONS & RENOVATIONS

#### **BOARD PACKET**



## **GUIDING PRINCIPLES**

- 1. Design spaces and systems that are easily adaptable, require low maintenance and have low-life cycle costs.
- 2. Maintain a consistent classroom experience between old and new spaces.
- 3. Create a welcoming and accessible community experience.
- 4. Create a regionally-recognized aquatics competition facility.
- 5. Embrace the needs of each learning environment to design unique spaces that engage students.



#### **FIRST FLOOR PLAN**





COLOR KEY

ASSEMBLY

CIRCULATION

CLASSROOM

GYM/POOL

KITCHEN/ SERVERY

MECH / ELEC / STORAGE

OFFICE / ADMIN

TBD 1



#### **SECOND FLOOR PLAN**





#### **EXTERIOR IMAGES - MAIN ENTRANCE**





# **EXTERIOR IMAGES - SOUTH SIDE OF CLASSROOM ADDITION**





# **EXTERIOR IMAGES - SOUTH SIDE OF CLASSROOM ADDITION**







# **EXTERIOR IMAGES - VIEW NORTH TO MUSIC ADDITION**





# **EXTERIOR IMAGES - VIEW OF MUSIC ADDITION**







# **EXTERIOR IMAGES - POOL ENTRANCE FROM MUSIC SUITE**





## **EXTERIOR IMAGES - POOL ENTRANCE**





# **EXTERIOR IMAGES - POOL NORTHWEST CORNER**







# **INTERIOR VIEW - MAIN ENTRANCE**







## **INTERIOR VIEW - MAIN ENTRANCE**





## **INTERIOR VIEW - LOOKING NORTH AT CAFETERIA**







# **INTERIOR VIEW - LOOKING SOUTH AT CAFETERIA**





## **INTERIOR VIEW - NEW CLASSROOM**





# **INTERIOR VIEW - NEW SCIENCE CLASSROOM**





# **INTERIOR VIEW - NEW SCIENCE CLASSROOM**





## **INTERIOR VIEW