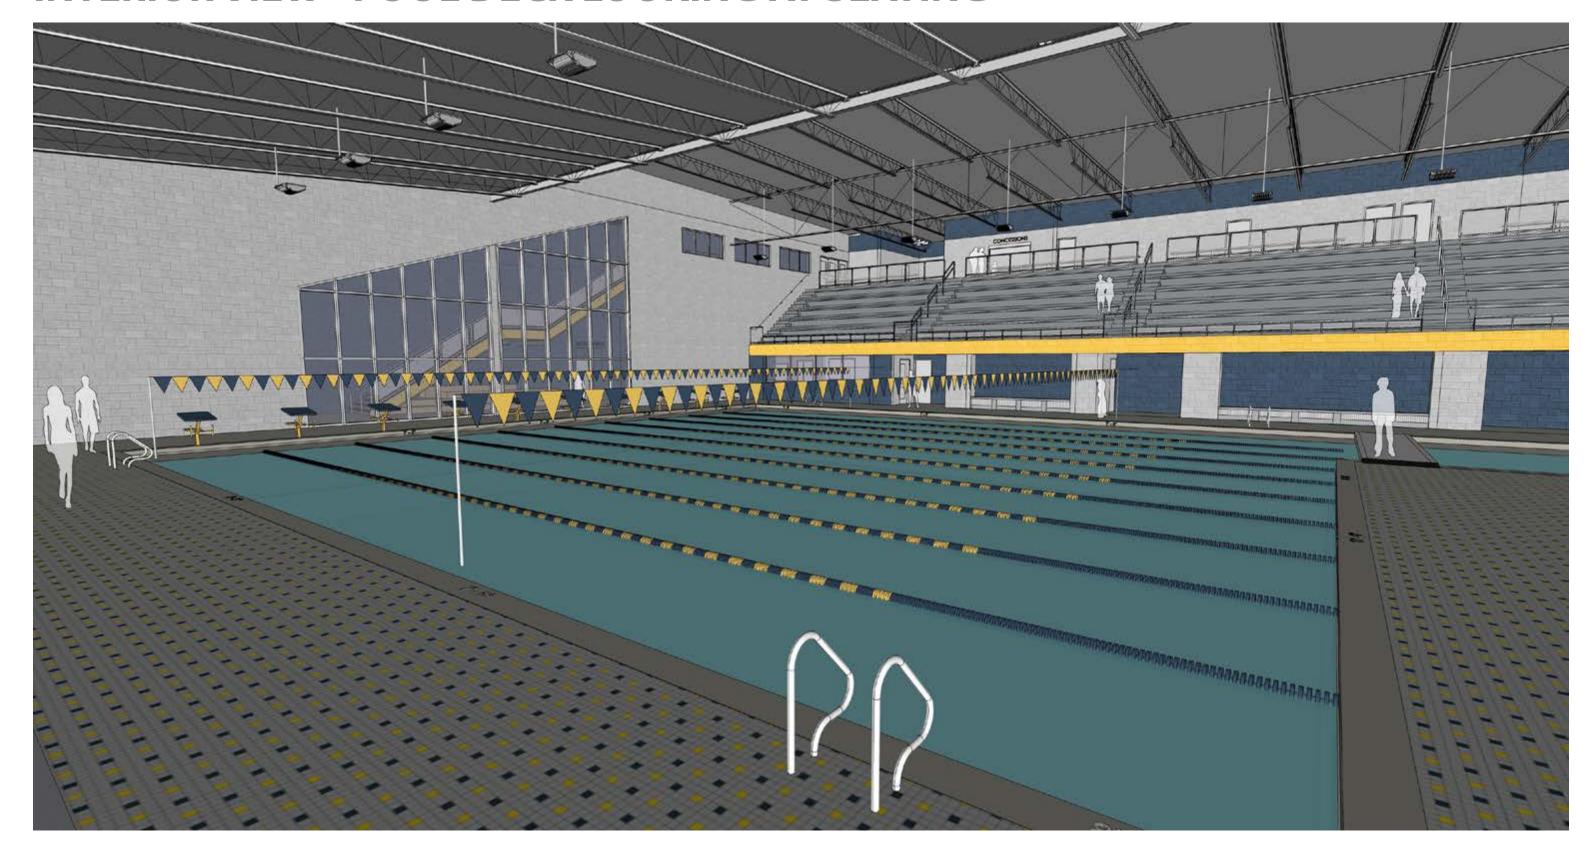

SOUTH SIDE OF CLASSROOM ADDITION**







# **EXTERIOR IMAGES - VIEW NORTH TO MUSIC ADDITION**





# **EXTERIOR IMAGES - VIEW OF MUSIC ADDITION**







# **EXTERIOR IMAGES - POOL ENTRANCE FROM MUSIC SUITE**





## **EXTERIOR IMAGES - POOL ENTRANCE**





# **EXTERIOR IMAGES - POOL NORTHWEST CORNER**







# **INTERIOR VIEW - MAIN ENTRANCE**







## **INTERIOR VIEW - MAIN ENTRANCE**





## **INTERIOR VIEW - LOOKING NORTH AT CAFETERIA**







# **INTERIOR VIEW - LOOKING SOUTH AT CAFETERIA**





## **INTERIOR VIEW - NEW CLASSROOM**





# **INTERIOR VIEW - NEW SCIENCE CLASSROOM**





# **INTERIOR VIEW - NEW SCIENCE CLASSROOM**





## **INTERIOR VIEW - MUSIC SUITE CLASSROOM**





# **INTERIOR VIEW - POOL DECK LOOKING WEST**





## **INTERIOR VIEW - POOL DECK LOOKING AT SEATING**





## **INTERIOR VIEW - POOL DECK AT STARTING BLOCKS**





# **INTERIOR VIEW - POOL ENTRANCE**





# **INTERIOR VIEW - POOL LOBBY**









#### BEAGLE MIDDLE SCHOOL ADDITIONS & RENOVATIONS

#### **BOARD PACKET**